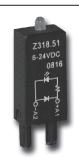

# Z366.02, Z368.02

| Technical data                                     |                                                   |
|----------------------------------------------------|---------------------------------------------------|
| Sockets with screw terminals for DIN-rail mounting |                                                   |
| Rated current                                      | 10A                                               |
| Rated voltage                                      | 300VAC                                            |
| Dielectric strength coil / contact                 | 2500VAC                                           |
| Dielectric strength open contact circuit           | 1200VAC                                           |
| Dielectric strength adjacent contact circuits      | 2500VAC                                           |
| Insulation category acc. VDE0110b/2.79             | C250                                              |
| Ambient temperature                                | -40+85ºC                                          |
| Terminal protection degree according to EN60529    | IP20                                              |
| Terminal capacity                                  | 2 x 2.5 mm²                                       |
| Terminal capacity with cable end                   | 2 x 1.5 mm²                                       |
| Maximum torque                                     | 0.7Nm                                             |
| Screw type                                         | Combination of slotted and Phillips head screw M3 |
| Packaging unit sockets                             | 10 pcs                                            |
| Packaging unit retaining clips                     | 10 pcs                                            |
| Packaging unit modules                             | 20 pcs                                            |
| Approvals                                          | CUL                                               |
| Standard part numbers                              |                                                   |
| DIN rail socket - logical                          | Z368.02                                           |
| DIN rail socket                                    | Z366.02                                           |
| Plastic retaining clip                             | Z366.80                                           |
| Writing plate - supplied with socket               | SK4P                                              |
| Protection diode (+ A1)                            | Z318.53                                           |
| Protection diode (+ A2)                            | Z318.50                                           |
| Green LED + protection diode 6/24VDC (+ A1)        | Z318.51                                           |
| Red LED + protection diode 6/24VDC (+ A1)          | Z318.51R                                          |
| Green LED 624V AC/DC (+ A1)                        | Z318.52                                           |
| Red LED 624V AC/DC (+ A1)                          | Z318.52R                                          |
| Green LED + protection diode 6/24VDC (+ A2)        | Z318.57                                           |
| Red LED + protection diode 6/24VDC (+ A2)          | Z318.57R                                          |
| Green LED 110230V AC/DC (+ A1)                     | Z318.58                                           |
| Red LED 110230V AC/DC (+ A1)                       | Z318.58R                                          |
| Varistor 24VAC                                     | Z318.54                                           |
| Varistor 230VAC                                    | Z318.55                                           |

#### \* other Modules on request

Module Z318.5x

Clip Z366.80