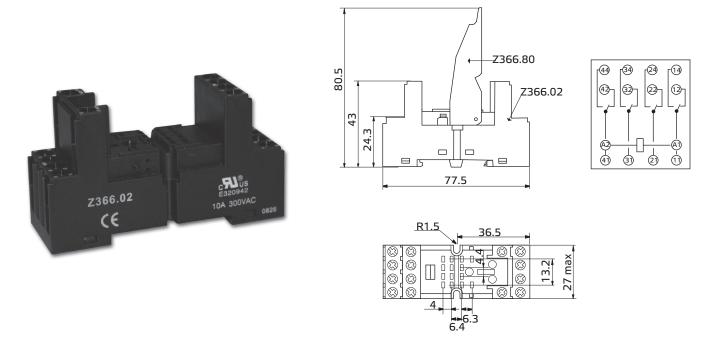

#### Z366.02 socket for 4 pole 305 with screw connection

# Z366.02, Z368.02

| Technical data                                     |                                                   |
|----------------------------------------------------|---------------------------------------------------|
| Sockets with screw terminals for DIN-rail mounting |                                                   |
| Rated current                                      | 10A                                               |
| Rated voltage                                      | 300VAC                                            |
| Dielectric strength coil / contact                 | 2500VAC                                           |
| Dielectric strength open contact circuit           | 1200VAC                                           |
| Dielectric strength adjacent contact circuits      | 2500VAC                                           |
| Insulation category acc. VDE0110b/2.79             | C250                                              |
| Ambient temperature                                | -40+85ºC                                          |
| Terminal protection degree according to EN60529    | IP20                                              |
| Terminal capacity                                  | 2 x 2.5 mm²                                       |
| Terminal capacity with cable end                   | 2 x 1.5 mm²                                       |
| Maximum torque                                     | 0.7Nm                                             |
| Screw type                                         | Combination of slotted and Phillips head screw M3 |
| Packaging unit sockets                             | 10 pcs                                            |
| Packaging unit retaining clips                     | 10 pcs                                            |
| Packaging unit modules                             | 20 pcs                                            |
| Approvals                                          | CUL                                               |
| Standard part numbers                              |                                                   |
| DIN rail socket - logical                          | Z368.02                                           |
| DIN rail socket                                    | Z366.02                                           |
| Plastic retaining clip                             | Z366.80                                           |
| Writing plate - supplied with socket               | SK4P                                              |
| Protection diode (+ A1)                            | Z318.53                                           |
| Protection diode (+ A2)                            | Z318.50                                           |
| Green LED + protection diode 6/24VDC (+ A1)        | Z318.51                                           |
| Red LED + protection diode 6/24VDC (+ A1)          | Z318.51R                                          |
| Green LED 624V AC/DC (+ A1)                        | Z318.52                                           |
| Red LED 624V AC/DC (+ A1)                          | Z318.52R                                          |
| Green LED + protection diode 6/24VDC (+ A2)        | Z318.57                                           |
| Red LED + protection diode 6/24VDC (+ A2)          | Z318.57R                                          |
| Green LED 110230V AC/DC (+ A1)                     | Z318.58                                           |
| Red LED 110230V AC/DC (+ A1)                       | Z318.58R                                          |
| Varistor 24VAC                                     | Z318.54                                           |
| Varistor 230VAC                                    | Z318.55                                           |