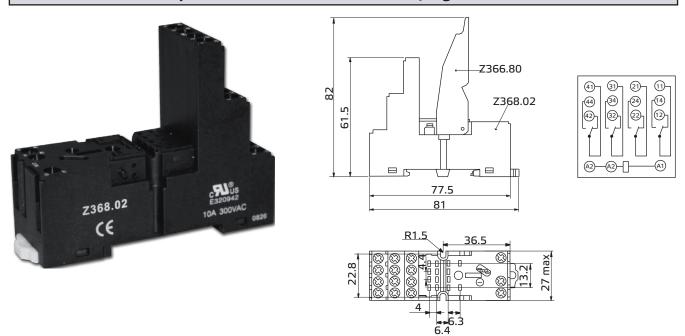

#### Z368.02 socket for 4 pole 305 with screw connection, logical

# Z366.02, Z368.02

| Technical data                                     |                                                   |
|----------------------------------------------------|---------------------------------------------------|
| Sockets with screw terminals for DIN-rail mounting |                                                   |
| Rated current                                      | 10A                                               |
| Rated voltage                                      | 300VAC                                            |
| Dielectric strength coil / contact                 | 2500VAC                                           |
| Dielectric strength open contact circuit           | 1200VAC                                           |
| Dielectric strength adjacent contact circuits      | 2500VAC                                           |
| Insulation category acc. VDE0110b/2.79             | C250                                              |
| Ambient temperature                                | -40+85ºC                                          |
| Terminal protection degree according to EN60529    | IP20                                              |
| Terminal capacity                                  | 2 x 2.5 mm²                                       |
| Terminal capacity with cable end                   | 2 x 1.5 mm²                                       |
| Maximum torque                                     | 0.7Nm                                             |
| Screw type                                         | Combination of slotted and Phillips head screw M3 |
| Packaging unit sockets                             | 10 pcs                                            |
| Packaging unit retaining clips                     | 10 pcs                                            |
| Packaging unit modules                             | 20 pcs                                            |
| Approvals                                          | CUL                                               |
| Standard part numbers                              |                                                   |
| DIN rail socket - logical                          | Z368.02                                           |
| DIN rail socket                                    | Z366.02                                           |
| Plastic retaining clip                             | Z366.80                                           |
| Writing plate - supplied with socket               | SK4P                                              |
| Protection diode (+ A1)                            | Z318.53                                           |
| Protection diode (+ A2)                            | Z318.50                                           |
| Green LED + protection diode 6/24VDC (+ A1)        | Z318.51                                           |
| Red LED + protection diode 6/24VDC (+ A1)          | Z318.51R                                          |
| Green LED 624V AC/DC (+ A1)                        | Z318.52                                           |
| Red LED 624V AC/DC (+ A1)                          | Z318.52R                                          |
| Green LED + protection diode 6/24VDC (+ A2)        | Z318.57                                           |
| Red LED + protection diode 6/24VDC (+ A2)          | Z318.57R                                          |
| Green LED 110230V AC/DC (+ A1)                     | Z318.58                                           |
| Red LED 110230V AC/DC (+ A1)                       | Z318.58R                                          |
| Varistor 24VAC                                     | Z318.54                                           |
| Varistor 230VAC                                    | Z318.55                                           |